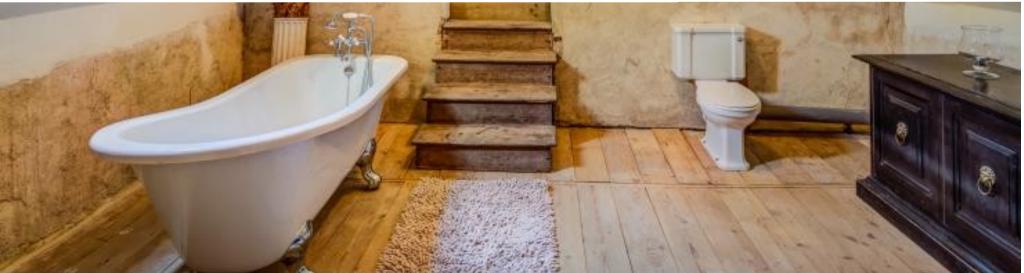

### YOUR WEDDING BARN

The stables recently renovated with an ecclectic and antique style, welcome up to 80 guests for a seated diner. The dancing area can be held in the marquee, on the grass outside with a parquet floor (to hire) or in the restored stables.... And the music is not just allowed, but encouraged. All the time !