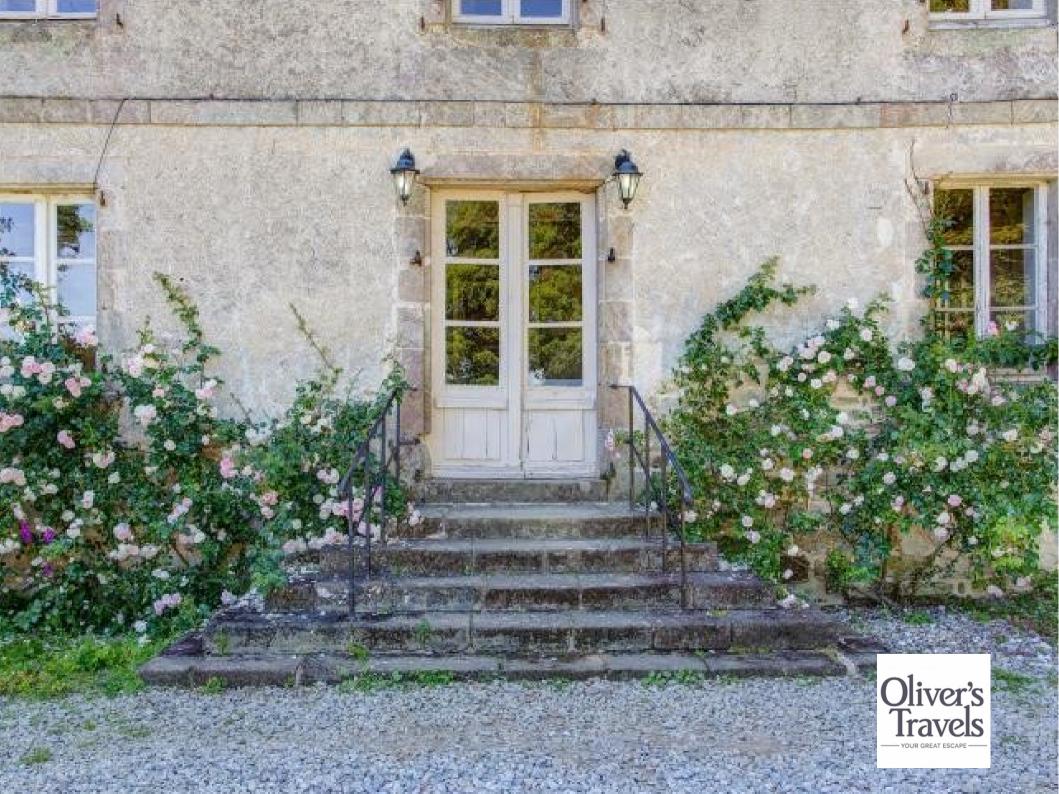

# BIENVENUE

Château Lignol offers a relaxed setting into an isolated location for a fairy tale wedding, family celebration or party. The 14th century castle boasts spectacular stables restored as a reception room whilst the extensive grounds and gardens are perfect for a marquee or partying on into the night !.

A slice of French charm without overwhelming acreage, Chateau Lignol is tucked away behind Breton farmland. A long track opens up onto a vista of the famous tower which can be glimpsed through the trees. A stay at Chateau Lignol is the perfect opportunity to explore and immerse yourself in the peaceful and beautiful local area. Surrounded by farmland, this is a romantic, unfussy, simple and unadorned location for a bohemian wedding