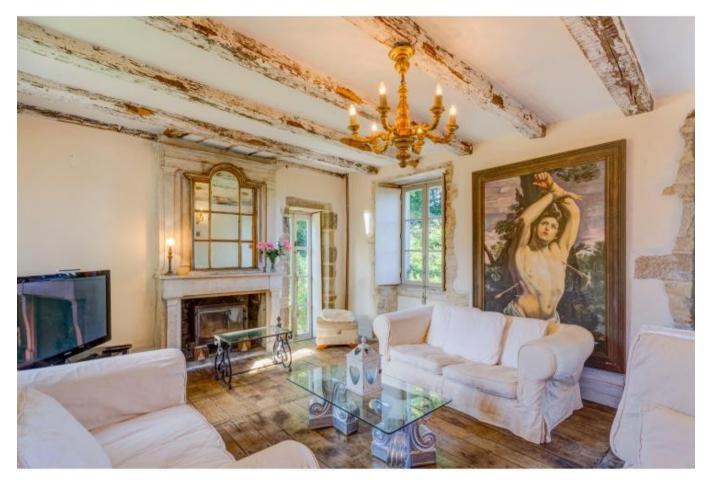

### YOUR WEDDING BARN

The stables recently renovated with an ecclectic and antique style, welcome up to 80 guests for a seated diner. The dancing area can be held in the marquee, on the grass outside with a parquet floor (to hire) or in the restored stables.... And the music is not just allowed, but encouraged. All the time !